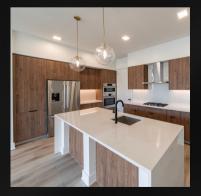

# Your Home Elevate Your Living Experience

Experience refined living at The Crescent Residences. Our penthouse, one- and two-bedroom apartments offer refined elegance and curated amenities, creating a new standard of Fort Worth living.

- Smart Home Technology
- Floor-to-ceiling windows
- Italian custom cabinetry with soft close doors and drawers
- Resilient engineered wood flooring throughout
- Premium Bosch stainless steel appliance package
- Spa-inspired free-standing soaking tubs \*
- Spacious walk-in closets
- Gas range or cooktop
- Oversized walk-in shower with frameless door \*
- Integrated under-cabinet LED lighting
- Quartz countertops with designer tile backsplash
- Modern hardware throughout
- Full-size washer and dryer included